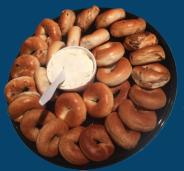

#### **BREAKFAST**

- Breakfast Sandwich Tray Two Eggs, American Cheese and Your Choice of Meat on Either a Toasted Bagel or Kaiser - Serves 15 \$79.99
- Fruit Tray or
   Salad Fresh Fruit
   Serves 15-20 \$55.99