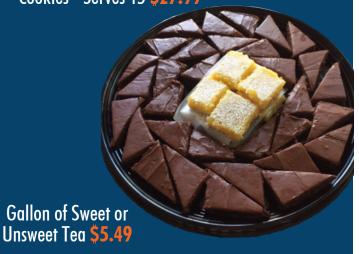

#### **DESSERTS**

- Mousse Cake Choice of Chocolate, Oreo, Banana Pudding, Spice, Strawberry, Red Velvet, Coconut (Seasonal Pumpkin and Eggnog) Serves 12-15 \$35.99
- Brownie/Lemon Bar Tray Home Made Brownies with Icing & Lemon Bars Serves 15-20 \$29.99
- Cookie Tray Assortment of Fresh Baked Cookies - Serves 15 \$27.99